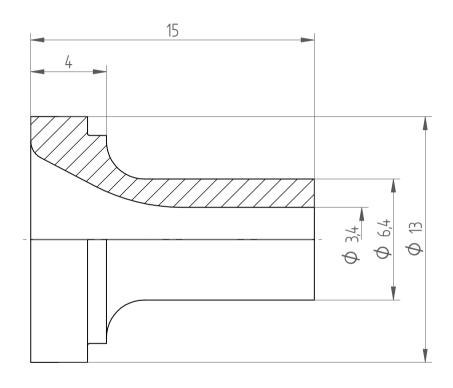

REGO-FIX AG Obermattweg 60 4456 Tenniken / Switzerland

Phone +41 61 976 14 66 Fax +41 61 976 14 14 www.rego-fix.com This is a non-controlled copy. All information given herein is subject to change without notice  ${\sf N}$ 

The information given herein has been carefully checked and is believed to be correct. REGO-FIX, however, assumes no responsibility or liability for any errors, inaccuracies or omissions that may appear in this drawing

This document is subject to copyright laws. No part of this document may be reproduced or transmitted in any form or any means, electronic or mechanic, for any purpose, without the express written permission of REGO-FIX

Type: KS\_ER16\_D3
Part No.: 391620300

Date: 11.09.2014

Scale: 5:1